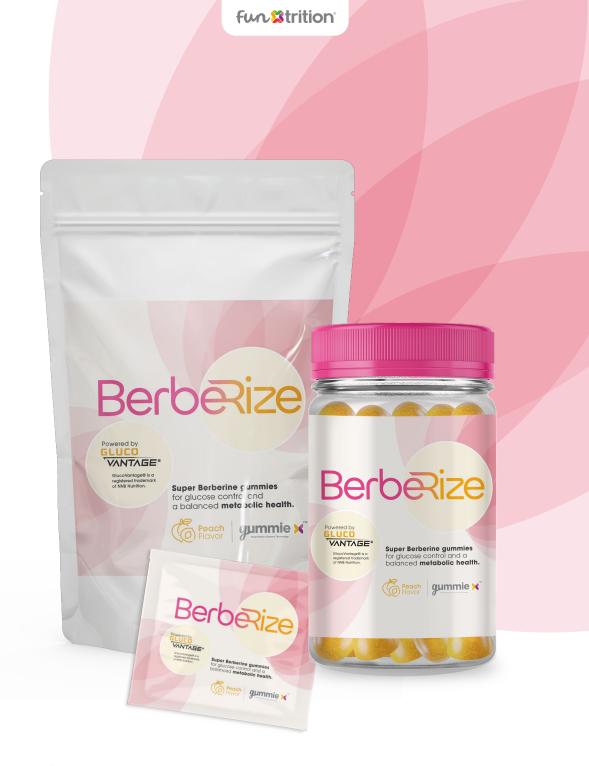

Gummies

Powered by NNB Nutrition's GlucoVantage<sup>®</sup>, the first commercially available brand of Dihydroberberine (DHB) proven to be 5x more effective than standard berberine, Berberize gummies provide superior bioavailability and absorption, while avoiding the common gastrointestinal issues associated with traditional berberine supplements.\*\*

With an enticing peach flavor, this gummy uses one of our most recent and revolutionary proprietary technologies,

**GummieX<sup>™</sup>**, to offer a heat-resistant solution with ideal performance in regards to color, texture and flavor.