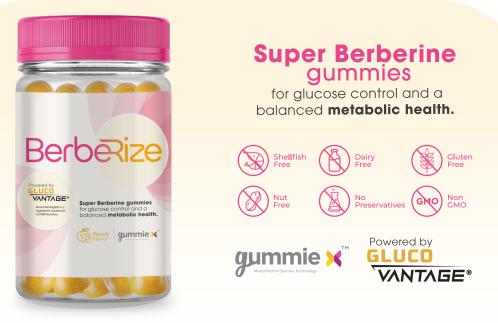

Gummies

Powered by NNB Nutrition's GlucoVantage<sup>®</sup>, the first commercially available brand of Dihydroberberine (DHB) proven to be 5x more effective than standard berberine, Berberize gummies provide superior bioavailability and absorption, while avoiding the common gastrointestinal issues associated with traditional berberine supplements.\*\*

With an enticing peach flavor, this gummy uses one of our most recent and revolutionary proprietary technologies,

**GummieX<sup>™</sup>**, to offer a heat-resistant solution with ideal performance in regards to color, texture and flavor.

VitaB super berberine gummies **combine the science-backed power of GlucoVantage**<sup>®</sup> with the single most popular and practical supplement delivery format in the market: gummies! **Featured as the top performer in 2023 by Nutraceutical Business Journal**\*\*\* gummies have become one of the most convenient, fun, and indulgent ways to consume nutritional supplements.