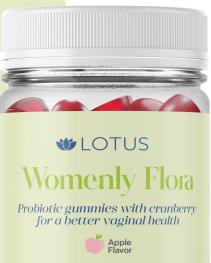

: SPINS TOTAL US MULO + Natural , TPL Universe, Beverage, Bodycare, VMS Department, Functional Ingredient - Magnesium, L52 Weeks Ending 03/24/24



Magnesium gummies for brain function and mood support



#### NUTRITIONAL INFORMATION Serving (g): 9.00 Serving (gummies): 3.00

| 28.69 Kcal |
|------------|
| 0.00 g     |
| 0.40 mg    |
| 6.95 g     |
| 0.43 g     |
| 3.00 g     |
| 0.00 g     |
| 0.00 g     |
| 50         |

OTHER INGREDIENTS: Organic tapioca syrup, organic sugar, water, inulin, glycerin, agar, citric acid, natural flavors (berry vanilla and orange), organic tapioca starch, natural color (black carrot juice concentrate) and wax (CERTICOAT 1805).



Orange & Vanilla Flavor



### **UDTUS**

### Womenly Flora

Probiotic gummies with cranberry for a better vaginal health









# Gummies per day

#### NUTRITIONAL INFORMATION Serving (g): 5.00 Serving( gummy): 2.0

| Amount per serving               |                 |
|----------------------------------|-----------------|
| Calories                         | 15.73 Kcal      |
| Total Fat                        | 0.01 g          |
| Sodium                           | 2.47 mg         |
| Total carbohydrates              | 3.64 g          |
| Dietary Fiber                    | 0.01 g          |
| Sugars                           | 2.40 g          |
| Sugar Alcohols                   | 0.00 g          |
| Protein                          | 0.28 g          |
| BACILLUS COAGULANS (LACTOSPORE®) | 500 Million CFU |

|                                     | 300 10111011 01 0 |
|-------------------------------------|---