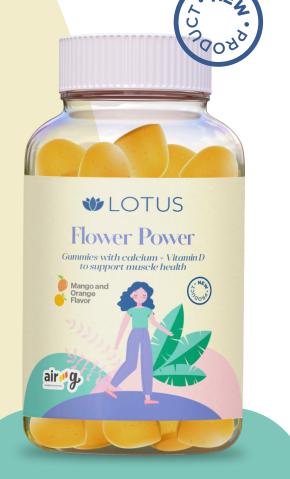

# LOTUS Flower Power

#### *Gummies with calcium + Vitamin D to support muscle health*

# Gummies per day

#### **NUTRITIONAL INFORMATION**

Serving (g): 6.00 Serving( gummy): 2.00

| 17.30 Kcal |
|------------|
| 0.02 g     |
| 6.08 mg    |
| 4.36 g     |
| 0.05 g     |
| 2.11 g     |
| 0.15 g     |
| 0.01 g     |
| 100.00 IU  |
| 50.00 mg   |
|            |

OTHER INGREDIENTS: Glucose syrup, sugar, water, sorbitol, pectin, croscarmellose sodium, citric acid, pea protein, lactic acid, natural flavors, sodium citrate and organic wax.