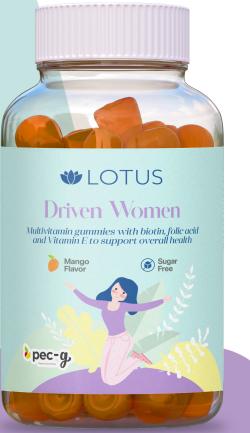

# **UDTUS** Driven Women *Multivitamin gummies with biotin, folic acid and Vitamin E to support overall health* Sugar Free Lemon Pec-g. Flavor

### Gummies per day

#### NUTRITIONAL INFORMATION Serving (g): 6.00 Serving( gummy): 2.0

| Calories                                          | 11.39 Kca       |
|---------------------------------------------------|-----------------|
| Total Fat                                         | 0.07            |
| Sodium                                            | 8.03 m          |
| Calcium                                           | 10.65 m         |
| Total Carbohidrates                               | 4.51            |
| Dietary Fiber                                     | 1.17            |
| Sugars                                            | 0.18            |
| Sugar Alcohols                                    | 3.06            |
| Protein                                           | 0.00            |
| Vitamin C (Ascorbic Acid)                         | 75.00 mg        |
| Vitamin E (d-alpha tocopheryl acetate)            | 9.00 mg         |
| Vitamin A (Beta-carotene)                         | 450.00 mcg RAE  |
| Vitamin K1 (Phylloquinone)                        | 40.00 mcg 20.00 |
| Vitamin D3 (Cholecalciferol)                      | mcç             |
| Vitamin B1 (Thiamin) (Thiamin mononitrate)        | 1.50 mg         |
| Vitamin B2 (Riboflavin) (Riboflavin 5'-phosphate) | 1.30 mg         |
| Folic Acid (Folic Acid)                           | 400.00 mcg DFE  |
| Vitamin B12 (methylcobalamin)                     | 4.80 mcg        |
| Biotin (Biotin)                                   | 30.00 mcc       |