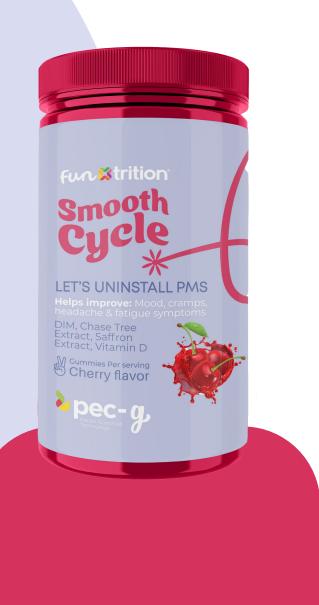

Smooth Cycle

Helps improve: Mood, cramps, headache & fatigue symptoms

# Gummies

#### NUTRITIONAL INFORMATION Serving (g): 10.00 Serving( gummy): 3.0

| Amount per serving  |            |
|---------------------|------------|
| Calories            | 20.72 Kcal |
| Total Fat           | 0.02 g     |
| Sodium              | 6.38 mg    |
| Total Carbohidrates | 5.16 g     |
| Dietary Fiber       | 0.06 g     |
| Sugars              | 3.90 g     |
| Protein             | <1 ç       |

| Vitamin B6                | 4 mg  |
|---------------------------|-------|
| DIM(DiindolyImethane)     | 80 mg |
| Chaste Tree Berry Extract | 60 mg |
| Lemon Balm Extract        | 20 mg |
| Saffr' Activ®             | 30 mg |
| Vitamin D                 | 10 ug |