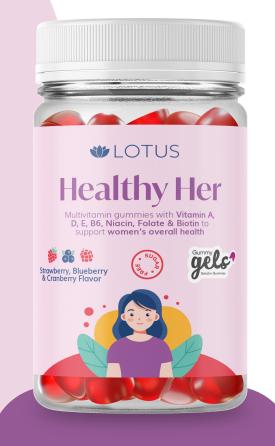

# LOTUS Healthy Her

Multivitamin gummies with Vitamin A, D, E, B6, Niacin, Folate & Biotin to support women's overall health

Strawberry, Blueberry & Cranberry Flavor

#### NUTRITIONAL INFORMATION

Serving (g): 7.00 Serving (gummies): 2.00

| Amount per serving                       |            |
|------------------------------------------|------------|
| Calories                                 | 16.23 Kcal |
| Total Fat                                | 0.00 g     |
| Sodium                                   | 0.47 mg    |
| Total Carbohydrates                      | 5.21 g     |
| Dietary Fiber                            | 0.00 g     |
| Sugars                                   | 0.18 g     |
| Sugar Alcohols                           | 4.08 g     |
| Protein                                  | 0.47 g     |
| Vitamin A (Vitamin A Palmitate)          | 800.00 mcg |
| Vitamin C (Ascorbic Acid)                | 40.00 mg   |
| Vitamin D3 (Cholecalciferol)             | 10.00 mcg  |
| Vitamin E (D - alpha Tocopherol Acetate) | 12.00 mg   |
| Vitamin B5 (D-Calcium Pantothenate)      | 6.00 mg    |
| Vitamin B6 (Pyridoxine Hydrochloride)    | 1.40 mg    |
| Vitamin B9 (Folic acid)                  | 200.00 mcg |
| Vitamin B12 (Cyanocobalamin)             | 5.00 mcg   |
| Biotin (Biotin)                          | 50.00 mcg  |

OTHER INGREDIENTS: Maltitol, sorbitol, fructooligosaccharides, gelatin, lactic acid, citric acid, natural flavors (strawberry, blueberry, cranberry and masking), mannitol, natural colors (red-anthocyanin (E163), magenta - anthocyanin (E163), orange - paprika extract (E160 c), stevia.