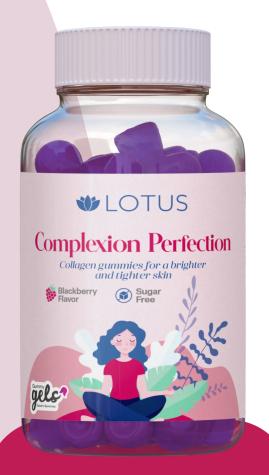

### **Complexion Perfection**

Collagen gummies for a brighter and tighter skin

| NUTRITIONAL INFORMATIC                     | <b>N</b> |
|--------------------------------------------|----------|
| Serving (g): 10.00<br>Serving( gummy): 4.0 |          |

| Amount per serving                     |           |
|----------------------------------------|-----------|
| Calories                               | 32.40 Kca |
| Total Fat                              | 0.04 g    |
| Saturated Fat                          | 0.04 g    |
| Trans Fat                              | 0.00 g    |
| Sodium                                 | 1.15 m    |
| Total carbohydrates                    | 7.35      |
| Dietary Fiber                          | 0.08      |
| Total Sugars                           | 0.16      |
| Added Sugars                           | 0         |
| Sugar Alcohols                         | 4.49      |
| Protein                                | 0.65      |
| COLLAGEN (Hydrolyzed Collagen)         | 200 m     |
| BIOTIN (Biotin)                        | 150 mc    |
| VITAMIN E (D-alpha tocopherol acetato) | 4.50 m    |
| VITAMIN C (Ascorbic Acid)              | 41.5 m    |
| VITAMIN A (Vitamin A Palmitate)        | 120 mc    |
| SELENIUM (Selenomethionine)            | 10.5 mc   |
|                                        |           |