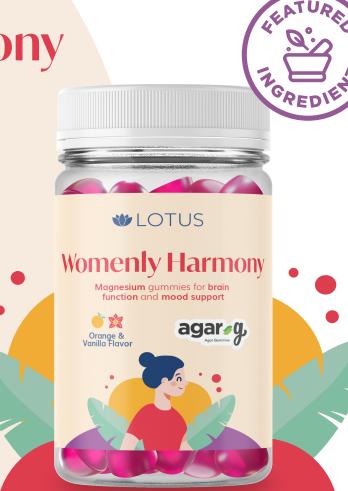

# LOTUS Womenly Harmony

**Lotus Womenly Harmony** harnesses the power of magnesium to address nerve function and enhance mood support.

\*Spins. What are the top trending "holy grail" supplements? Ed. 3. 2024. Source: SPINS TOTAL US MULO + Natural , TPL Universe, Beverage, Bodycare, VMS Department, Functional Ingredient - Magnesium, L52 Weeks Ending 03/24/24

Magnesium gummies for brain function and mood support

Orange & Vanilla Flavor